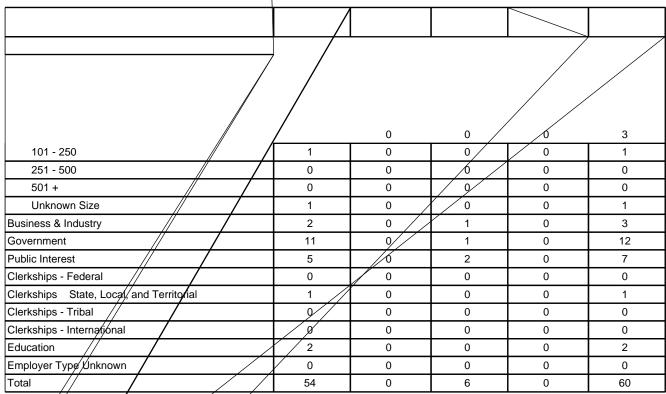

## gory definitions can be found

| EMPLOYMENT STATUS                       | FULL TIME<br>LONG TERM | FULL TIME<br>SHORT TERM | PART TIME<br>LONG TERM | PART TIME<br>SHORT TERM | NUMBER |
|-----------------------------------------|------------------------|-------------------------|------------------------|-------------------------|--------|
| Employed - Bar Passage Required         | 50                     | 0                       | 4                      | 0                       | 54     |
| Employed - J.D. Advantage               | 4                      | 0                       | 1                      | 0                       | 5      |
| Employed - Professional Position        | 0                      | 0                       | 0                      | 0                       | 0      |
| Employed - Law School/University Funded | 0                      | 0                       | 0                      | 0                       | 0      |
| Employed - Other Position               | 0                      | 0                       | 1                      | 0                       | 1      |
| Employed - Undeterminable               | 0                      | 0                       | 0                      | 0                       | 0      |
| Enrolled in Graduate Studies            |                        |                         |                        |                         | 0      |
| Employed - Start Date Deferred          |                        |                         |                        |                         | 0      |